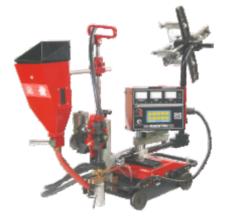

## **RETROFIT HEAD WH 15 (F)**

RETROFIT OF SAW WEDLING HEAD
MODEL-WH 15 (F) WITH CPR 1204 / CPR 1205 POWER SOURCES
FROM OLD ADORSUBARC SERIES OUTFITS

## **APPLICATIONS**

- This retrofit box is recommended for interphasing standard SAW welding head WH 15 (F), with AWL make old SAW power source CPR-1204/CPR-1205 and PS 1200(T) available with customer
- This is the ideal solution for replacing old SAW head model UP 15CP with new SAW welding head WH 15 (F)

## **SALIENT FEATURES**

- Economical solution for using old SAW welding power sources available with customer, which otherwise are not useful, since old SAW welding head is beyond repairs
- Saves cost of SAW power source since new power source is not required